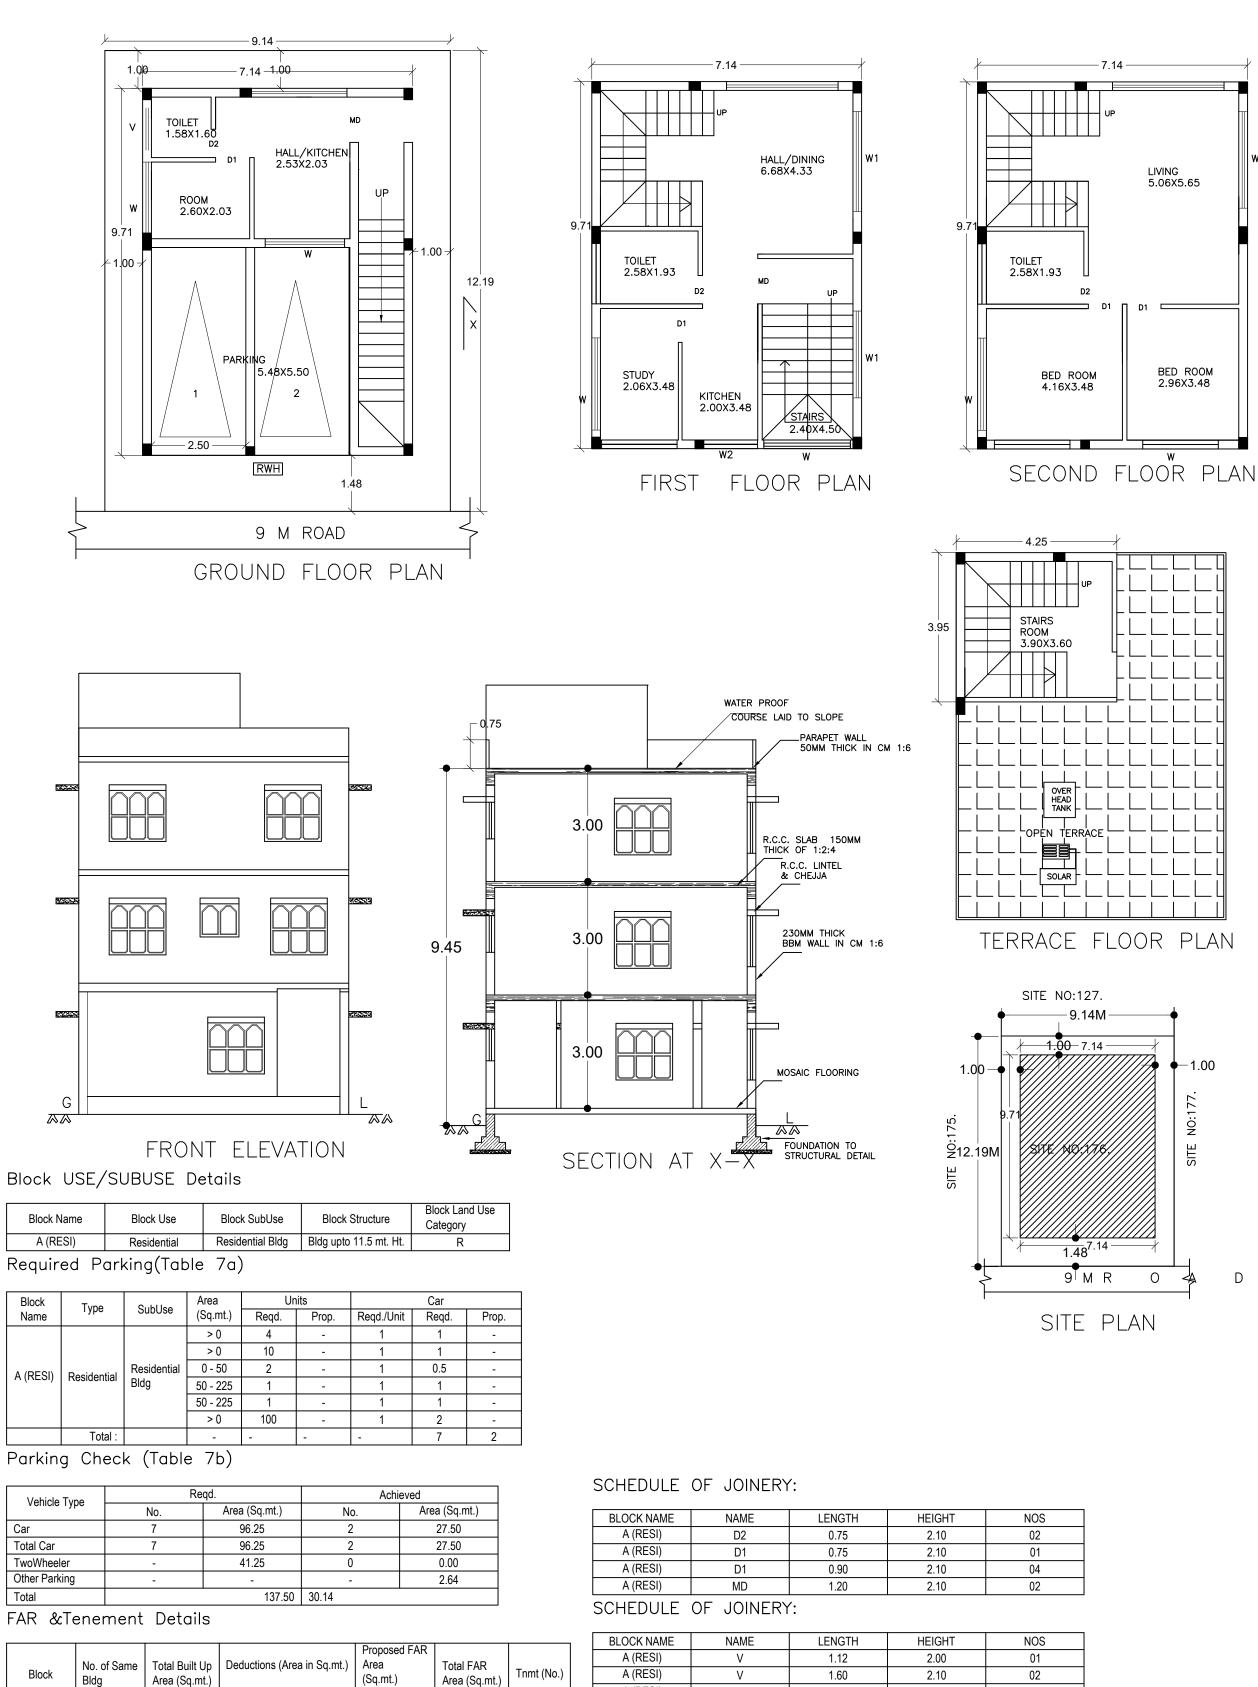

UnitBUA Table for Block :A (RESI)

| FLOOR                | Name        | UnitBUA Type | UnitBUA Area | Carpet Area | No. of Rooms | No. of Tenement |
|----------------------|-------------|--------------|--------------|-------------|--------------|-----------------|
| GROUND<br>FLOOR PLAN | GF          | FLAT         | 39.19        | 19.12       | 3            | 1               |
| FIRST FLOOR<br>PLAN  | SPLIT SPLIT | FLAT         | 138.66       | 92.11       | 3            | 1               |
| SECOND<br>FLOOR PLAN | SPLIT SPLIT | FLAT         | 0.00         | 0.00        | 4            | 0               |
| Total:               | -           | -            | 177.85       | 111.23      | 10           | 2               |